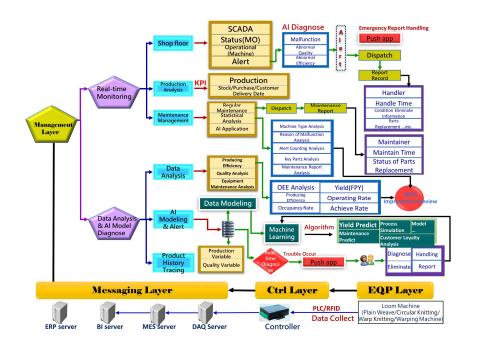

on), BPM(Business Process Management), RPA(Robotic Process Automation), BI(Business Intelligence), AI(Artificial Intelligence), IoT(Internet of things), UOF(U-Office Force) etc. Because of the whole package for Smart production in textile industry, we become the most trustworthy partner during the phase of Digital Transformation, Digital Asset Accumulation and Smart Manufacturing.

Service orientation and honest first are our persistence. The capacity of Integration to deal with heterogeneous platform, taking advantage of information to achieve Differentiated Competitive and Consultative Service, those are our backing support to create a win-win situation with Textile industry.

Reference URL: <a href="http://www.eai.com.tw">http://www.eai.com.tw</a>





## 

## i-Factory Architecture